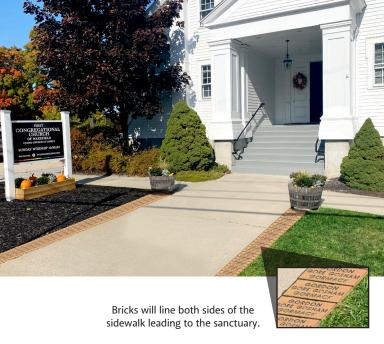

## Memorial Bricks

Would you like to recognize someone with a gift that will last a lifetime?

Help us complete the Memorial Brick pathway at First Congregational Church, Wakefield, NH (FCCW).

Purchase a \$150 engraved brick in honor of your family, memory of a loved one, a community volunteer, birthday, wedding, graduation, anniversary, or any special person or event.

All proceeds go toward the FCCW Endowment Fund — helping to enrich our community for years to come. And will help us in raising \$235K by our 235th Birthday.

Order your brick today!